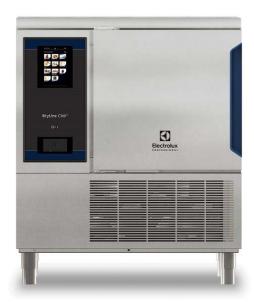

## SkyLine ChillS Blast Chiller-Freezer 6GN1/1 30/30 kg, left hinged door (R290)

| ITEM #  |  |  |
|---------|--|--|
| MODEL # |  |  |
| NAME #  |  |  |
| SIS #   |  |  |
|         |  |  |
| AIA #   |  |  |

725583 (EBFA61THE)

SkyLine ChillS Blast Chiller Freezer 30/30kg, 6 GN 1/1 or 600x400mm (12 levels pitch 30mm) with touch screen control, Top and left hinged door - R290