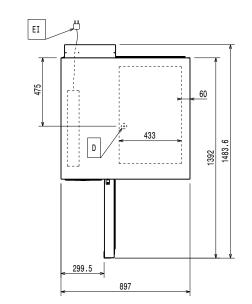

**Key Information:** 

Door hinges: Left Side External dimensions, Width: 897 mm External dimensions, Depth: 937 mm External dimensions, Height: 1060 mm Net weight: 175 kg Shipping weight: 184 kg Shipping volume: 1.28 m<sup>3</sup>