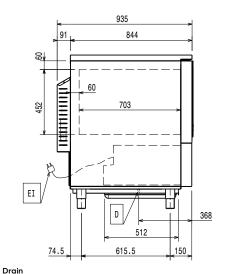

**Key Information:** 

Door hinges: Left Side External dimensions, Width: 897 mm External dimensions, Depth: 937 mm External dimensions, Height: 1060 mm Net weight: 175 kg Shipping weight: 184 kg Shipping volume: 1.28 m<sup>3</sup>